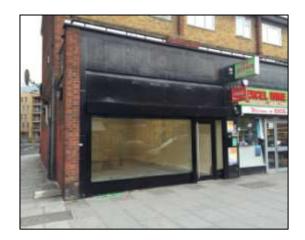

#### **LOCATION**

The premises are situated in a secondary retail parade on Salmon Lane close to its junction with Commercial Road. The premises serve a local densely populated residential community and is located approximately 400m from Limehouse DLR Station.

#### **DESCRIPTION**

The premises are presented in good condition with solid floors, suspended ceilings, air conditioning and single glazed aluminium shop front. Includes a service yard and access to a service road at the rear. The appropriate floor areas and dimensions are as follows:-