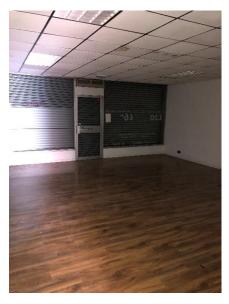

## **DESCRIPTION**

The property is a ground floor retail unit. The property has a main sales floor, toilets, kitchen and storage to the rear. The property is available immediately. The approximate dimensions are as follows:-

|            | M2    | Ft2    |
|------------|-------|--------|
| Main Sales | 45.71 | 491.98 |
| Rear       | 17.85 | 192.14 |
| Total      | 63.02 | 684.12 |