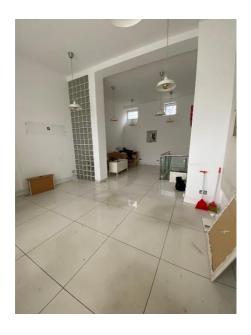

# **DESCRIPTION...**

The premises comprises a ground and basement lockup retail unit within of a five-storey mixed use block. The premises is divided into the main service space, kitchenette, storage and a bathroom. The approximate dimensions are as follows: