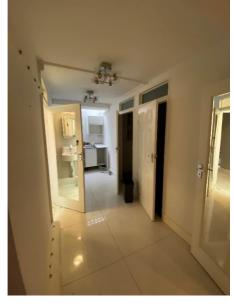

# **DESCRIPTION...**

The premises comprises a ground and basement lockup retail unit within of a five-storey mixed use block. The premises is divided into the main service space, kitchenette, storage and a bathroom. The approximate dimensions are as follows:

| Floor              | Sq m  | Sqft   |
|--------------------|-------|--------|
| Ground Floor (NIA) | 32.95 | 354.62 |
| Basement (NIA)     | 41.69 | 448.73 |
| Total              | 74.63 | 803.35 |