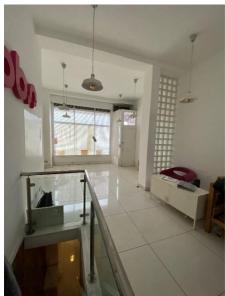

# **DESCRIPTION...**

The premises comprises a ground and basement lockup retail unit within of a five-storey mixed use block. The premises is divided into the main service space, kitchenette, storage and a bathroom. The approximate dimensions are as follows:

| Floor              | Sq m  | Sqft   |
|--------------------|-------|--------|
| Ground Floor (NIA) | 32.95 | 354.62 |
| Basement (NIA)     | 41.69 | 448.73 |
| Total              | 74.63 | 803.35 |