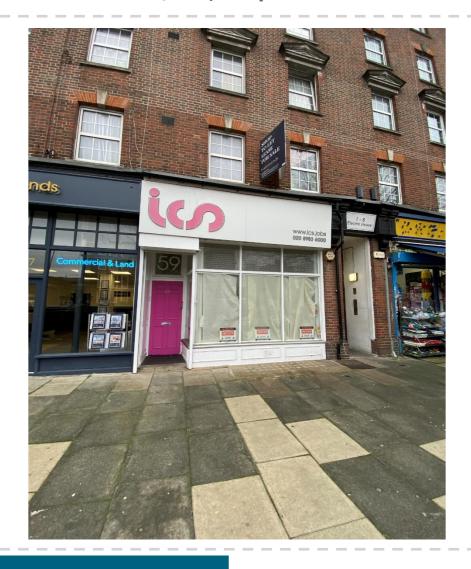

# 59 Bow Road, London E3 2AD | £20,000 per annum

# **DESCRIPTION...**

The premises comprises a ground and basement lockup retail unit within of a five-storey mixed use block. The premises is divided into the main service space, kitchenette, storage and a bathroom. The approximate dimensions are as follows:

#### **LOCATION ...**

The property is situated on Bow Road, in the heart of East London. The property benefits from excellent transport links being located across the road from Bow Road underground station; along with both Mile End and Bow Church stations being within 10 minutes' walk. The property also sits directly on several bus routes.