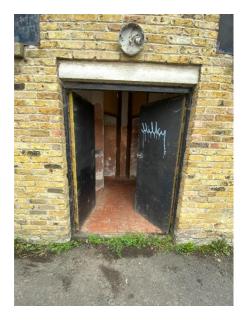

# **DESCRIPTION...**

The premises comprises two railway arches within Millwall Park previously used as changing and toilet facilities. The approximate dimensions are as follows:

| Floor              | Sqm   | Sqft   |
|--------------------|-------|--------|
| Ground Floor (GIA) | 86.31 | 929.03 |

# **REFURBISHMENT WORKS ...**

Tenant to complete refurbishment works while benefitting from rent free period up to 5 years.