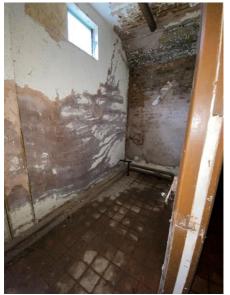

# **DESCRIPTION...**

The premises comprises two railway arches within Millwall Park previously used as changing and toilet facilities. The approximate dimensions are as follows:

| Floor              | Sqm   | Sqft   |
|--------------------|-------|--------|
| Ground Floor (GIA) | 86.31 | 929.03 |

# **REFURBISHMENT WORKS ...**

Tenant to complete refurbishment works while benefitting from rent free period up to 5 years.