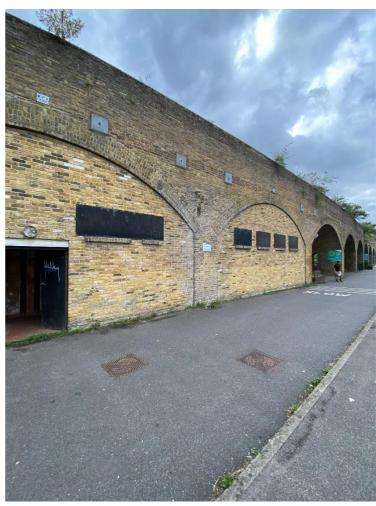

# **DESCRIPTION...**

The premises comprises two railway arches within Millwall Park previously used as changing and toilet facilities. The approximate dimensions are as follows:

| Floor              | Sqm   | Sqft   |
|--------------------|-------|--------|
| Ground Floor (GIA) | 86.31 | 929.03 |

### **USE** ....

The property may have potential for a variety of uses, including community use, subject to planning if required. These and adjoining arches have previously gained planning permission as a community café. Parties should make their own enquiries'