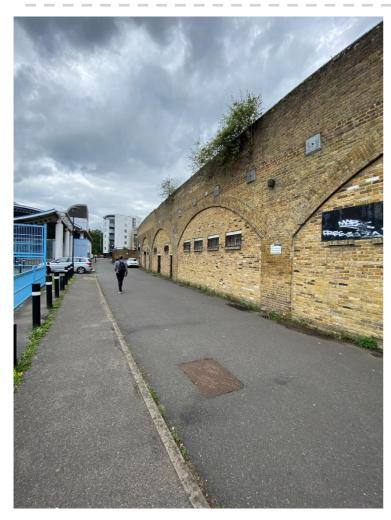

# **Railway Arches To Let**

80-90 Millwall Park Arches, Isle of Dogs, London, E14 | £15,000 per annum

# **LOCATION ...**

The property is situated in Millwall Park on the Isle of Dogs. The property benefits from excellent transport links being located in very close proximity to the Island Gardens DLR station along with several bus services running along Manchester Road.