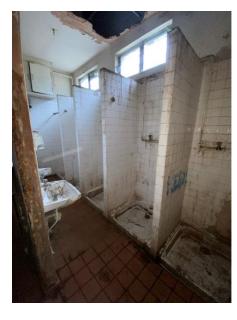

# **DESCRIPTION...**

The premises comprises two railway arches within Millwall Park previously used as changing and toilet facilities. The approximate dimensions are as follows:

| Floor              | Sqm   | Sqft   |
|--------------------|-------|--------|
| Ground Floor (GIA) | 86.31 | 929.03 |

### **USE** ....

The property may have potential for a variety of uses, including community use, subject to planning if required. These and adjoining arches have previously gained planning permission as a community café. Parties should make their own enquiries'

# **REFURBISHMENT WORKS ...**

Tenant to complete refurbishment works while benefitting from rent free period up to 5 years.