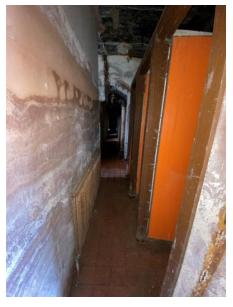

# **DESCRIPTION...**

The premises comprises two railway arches within Millwall Park previously used as changing and toilet facilities. The approximate dimensions are as follows:

| Floor              | Sqm   | Sqft   |
|--------------------|-------|--------|
| Ground Floor (GIA) | 86.31 | 929.03 |

# **REFURBISHMENT WORKS ...**

Tenant to complete refurbishment works while benefitting from rent free period up to 5 years.