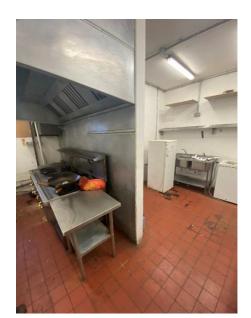

# **DESCRIPTION...**

The premises comprises a ground floor lockup retail unit within of a three-storey mixed use block. The premises is divided into a small sales area, a large kitchen and a toilet to the rear. The approximate dimensions are as follows: