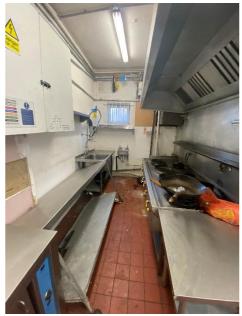

# **DESCRIPTION...**

The premises comprises a ground floor lockup retail unit within of a three-storey mixed use block. The premises is divided into a small sales area, a large kitchen and a toilet to the rear. The approximate dimensions are as follows: