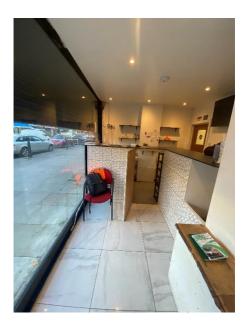

# **DESCRIPTION...**

The premises comprises a ground floor lockup retail unit within of a three-storey mixed use block. The premises is divided into a small sales area, a large kitchen and a toilet to the rear. The approximate dimensions are as follows: