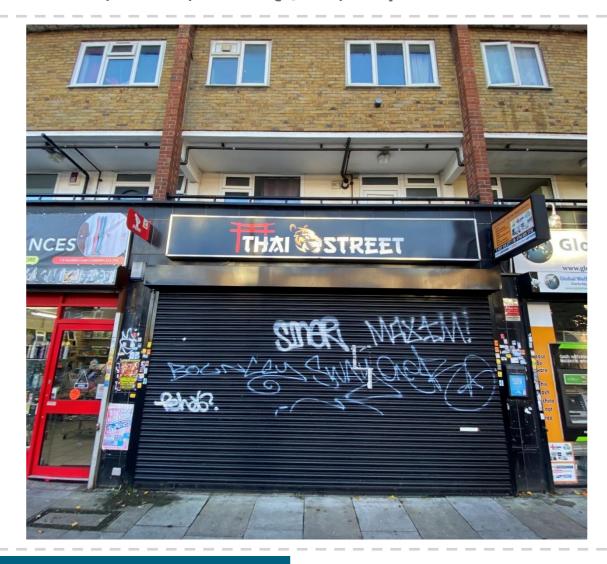

# **Sui Generis Unit To Let**

116 Salmon Lane, London, E14 7PQ | £20,000 per annum

# **DESCRIPTION...**

The premises comprises a ground floor lockup retail unit within of a three-storey mixed use block. The premises is divided into a small sales area, a large kitchen and a toilet to the rear. The approximate dimensions are as follows:

#### **LOCATION ...**

The property is situated along Salmon Lane, just off the A13. The property benefits from excellent transport links, being located in close proximity to Limehouse station. Several bus services run along the A13. Salmon lane is a well-used local parade with good footfall.