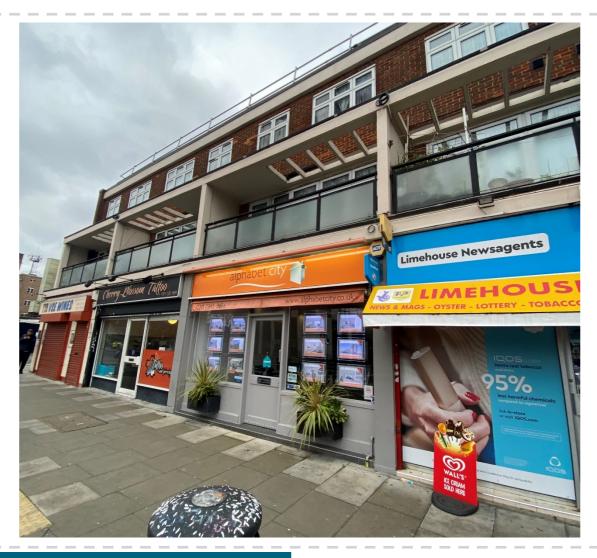

#### **DESCRIPTION**...

The premises comprises a ground floor lockup retail unit within of a three-storey mixed use block. The premises is divided into a large sales area, a small kitchen and a toilet to the rear.

### LOCATION ...

The property is situated on Birchfield Street, fronting on to West India Dock Road. The property benefits from excellent transport links, being located in close proximity to Westferry DLR Station, and being served by several bus routes.