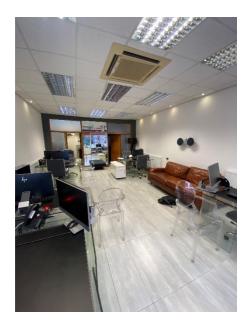

#### **DESCRIPTION**...

The premises comprises a ground floor lockup retail unit within of a three-storey mixed use block. The premises is divided into a large sales area, a small kitchen and a toilet to the rear.

The property is in good condition with modern finishes and air conditioning.

| The approximate dimensions are as follows: |       |        |
|--------------------------------------------|-------|--------|
| Floor                                      | Sq m  | Sqft   |
| Ground Floor (NIA)                         | 60.29 | 648.97 |