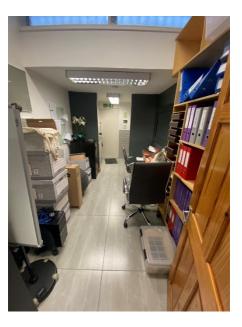

#### **DESCRIPTION**...

The premises comprises a ground floor lockup retail unit within of a three-storey mixed use block. The premises is divided into a large sales area, a small kitchen and a toilet to the rear.

The property is in good condition with modern finishes and air conditioning.

| The approximate dimensions are as follows: |       |        |
|--------------------------------------------|-------|--------|
| Floor                                      | Sq m  | Sqft   |
| Ground Floor (NIA)                         | 60.29 | 648.97 |